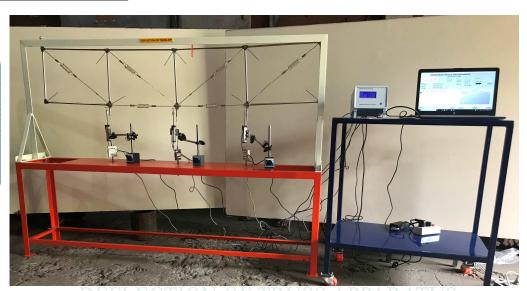

### **Description:**

Apparatus consists of 4 panels of a PRATT truss, each panel being 40cm in horizontal direction and 30cm in vertical direction. Load can be applied on each panel point. All tension members are provided with detachable springs so as to obtain appreciable deformation of the member. Direction of the diagonal members may be changed. Apparatus can be used to illustrate visually the nature of forces set up in various members of the Truss. Apparatus is supplied complete with a supporting stand and a set of weights.

Three LVDT with 25mm travel (with a magnetic base) and three Load Cell of 10 Kg. capacity with a digital Indicator is supplied with the apparatus. Digital Indicator is capable to transfer the data through RS 232/USB to the computer are supplied with the apparatus. Educational software also supplied with the set up to make calculation and complete results/data.